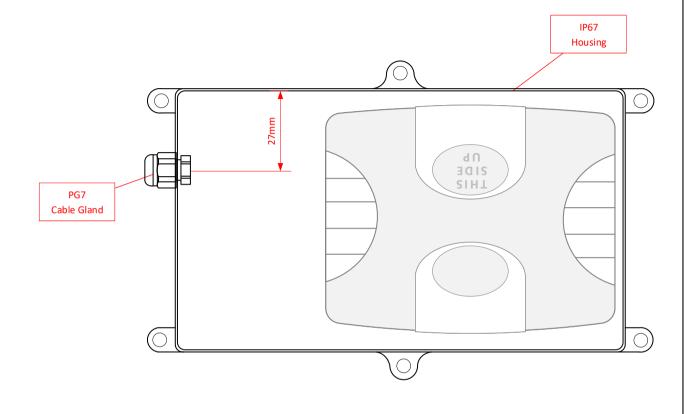

| Comments      | Version | Notes    |                | N2031-019                    |       |
|---------------|---------|----------|----------------|------------------------------|-------|
| Internal Fuse |         | Date     | 09.03.2018     |                              |       |
|               |         | Drawn by | Jan Åge Horn   | FleetSystem Cello IQ 30 IP67 |       |
|               |         | Checked  | Sign           | Constant Ign.                | CSCro |
|               |         | Approved | Sign           |                              | 03010 |
|               |         | Status   | For Production |                              |       |