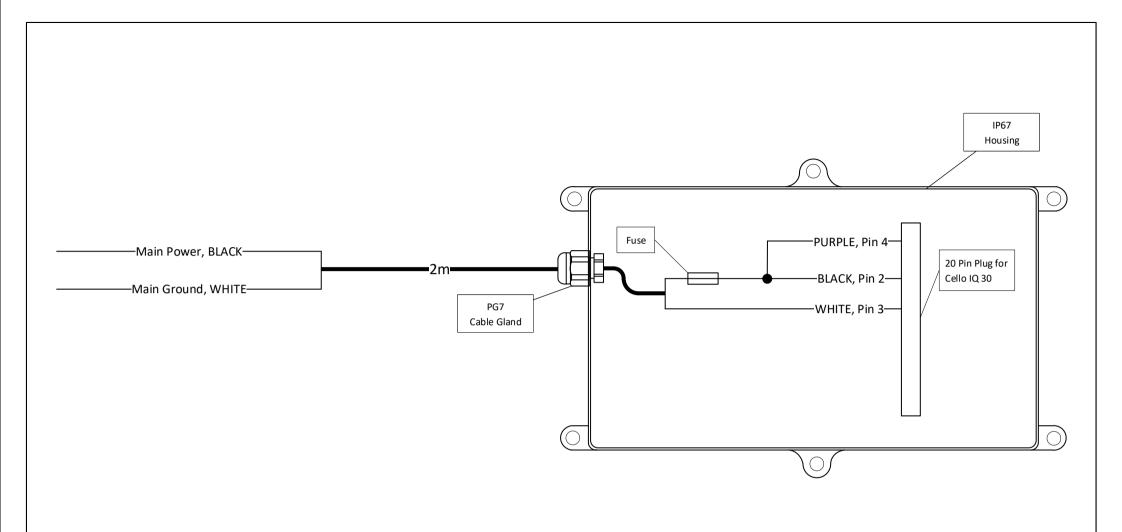

| Comments      | Version | Notes    |                | N2031-019                    |       |
|---------------|---------|----------|----------------|------------------------------|-------|
| Internal Fuse |         | Date     | 09.03.2018     |                              |       |
|               |         | Drawn by | Jan Åge Horn   | FleetSystem Cello IQ 30 IP67 |       |
|               |         | Checked  | Sign           | Constant Ign.                | CSCro |
|               |         | Approved | Sign           |                              | 03010 |
|               |         | Status   | For Production |                              |       |