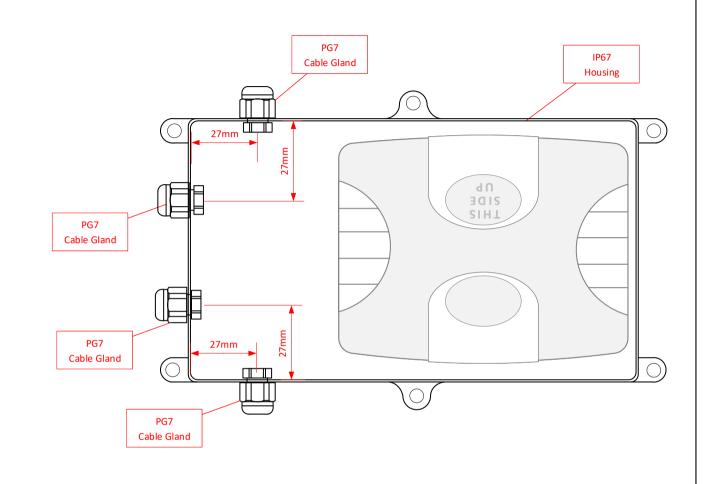

| Comments      | Version | Notes    |                | N2031-007                    |        |
|---------------|---------|----------|----------------|------------------------------|--------|
| Internal Fuse |         | Date     | 07.03.2018     | FleetSystem Cello IQ 30 IP67 |        |
|               |         | Drawn by | Jan Åge Horn   | Treetoystem cenoric 30 ii or |        |
|               |         | Checked  | Sign           | 1XTemp & Door input & Ign.   | GSGrou |
|               |         | Approved | Sign           | Relay                        | 00100  |
|               |         | Status   | For Production |                              | _      |





| Comments      | Version | Notes    |                |  |
|---------------|---------|----------|----------------|--|
| Comments      | Version | Notes    |                |  |
| Internal Fuse |         | Date     | 07.03.2018     |  |
|               |         | Drawn by | Jan Åge Horn   |  |
|               |         | Checked  | Sign           |  |
|               |         | Approved | Sign           |  |
|               |         | Status   | For Production |  |

FleetSystem Cello IQ 30 IP67

1XTemp & Door input & Ign. Relay

N2031-007