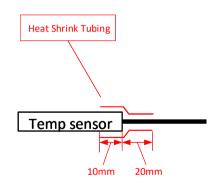

| Comments      | Version | Notes    |                | N2031-007                    |        |
|---------------|---------|----------|----------------|------------------------------|--------|
| Internal Fuse |         | Date     | 07.03.2018     | FleetSystem Cello IQ 30 IP67 |        |
|               |         | Drawn by | Jan Åge Horn   | Treetoystem cenoric 30 ii or |        |
|               |         | Checked  | Sign           | 1XTemp & Door input & Ign.   | GSGrou |
|               |         | Approved | Sign           | Relay                        | 00100  |
|               |         | Status   | For Production |                              | _      |





| Comments      | Version | Notes    |                |  |
|---------------|---------|----------|----------------|--|
| Comments      | Version | Notes    |                |  |
| Internal Fuse |         | Date     | 07.03.2018     |  |
|               |         | Drawn by | Jan Åge Horn   |  |
|               |         | Checked  | Sign           |  |
|               |         | Approved | Sign           |  |
|               |         | Status   | For Production |  |

FleetSystem Cello IQ 30 IP67

1XTemp & Door input & Ign. Relay

N2031-007