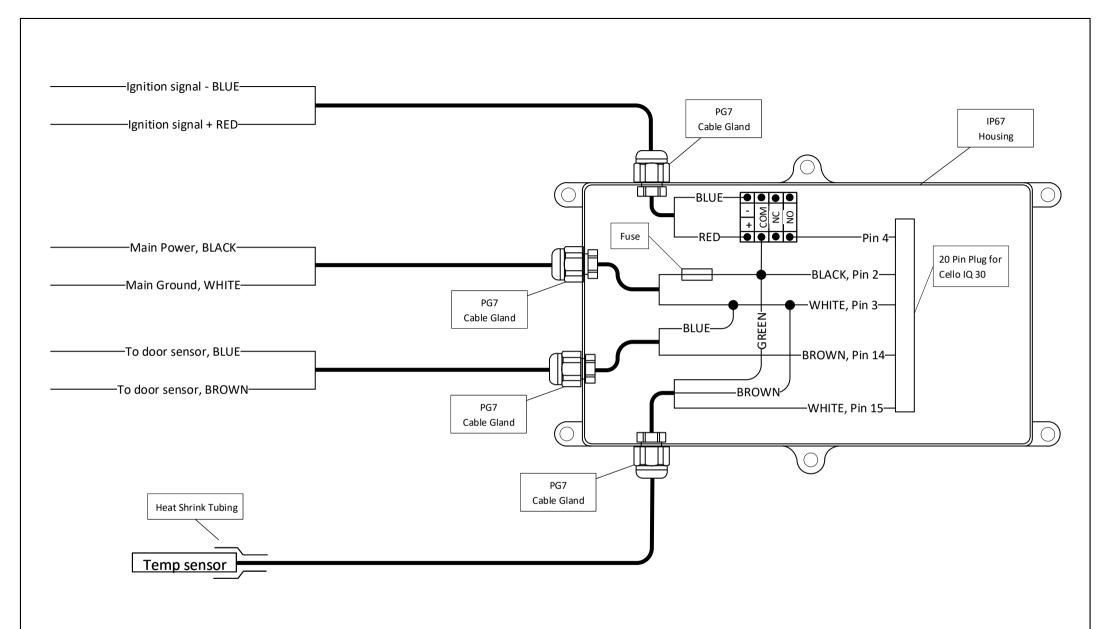

| Comments      | Version | Notes    |                | N2031-007                    |        |
|---------------|---------|----------|----------------|------------------------------|--------|
| Internal Fuse |         | Date     | 07.03.2018     | FleetSystem Cello IQ 30 IP67 |        |
|               |         | Drawn by | Jan Åge Horn   | Treetoystem cenoric 30 ii or |        |
|               |         | Checked  | Sign           | 1XTemp & Door input & Ign.   | GSGrou |
|               |         | Approved | Sign           | Relay                        | 00100  |
|               |         | Status   | For Production |                              | _      |

FleetSystem Cello IQ 30 IP67

1XTemp & Door input & Ign. Relay

N2031-007